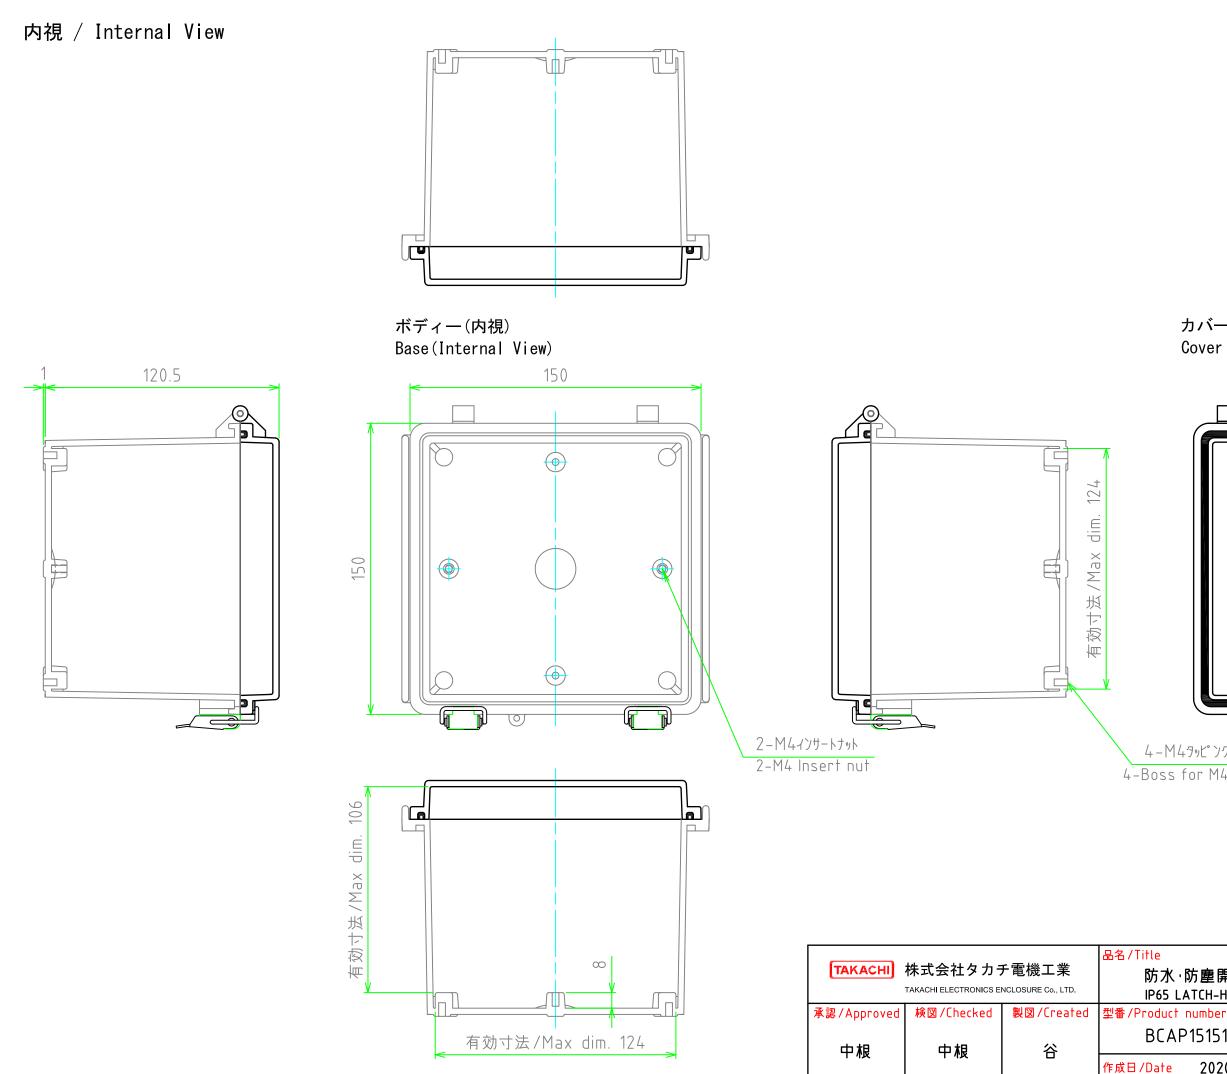

(文書番号: TY-34)2008.02.08 カバー(内視) Cover(Internal View) ভ 4-M4タッピングビス用穴 4-Boss for M4 tapping screw  $\bigcirc \square$ 防水・防塵開閉式ABSプラボックス IP65 LATCH-HINGED ABS PLASTIC BOX 尺度/Scale 1:2 BCAP151512G/BCAP151512T 2 / 2