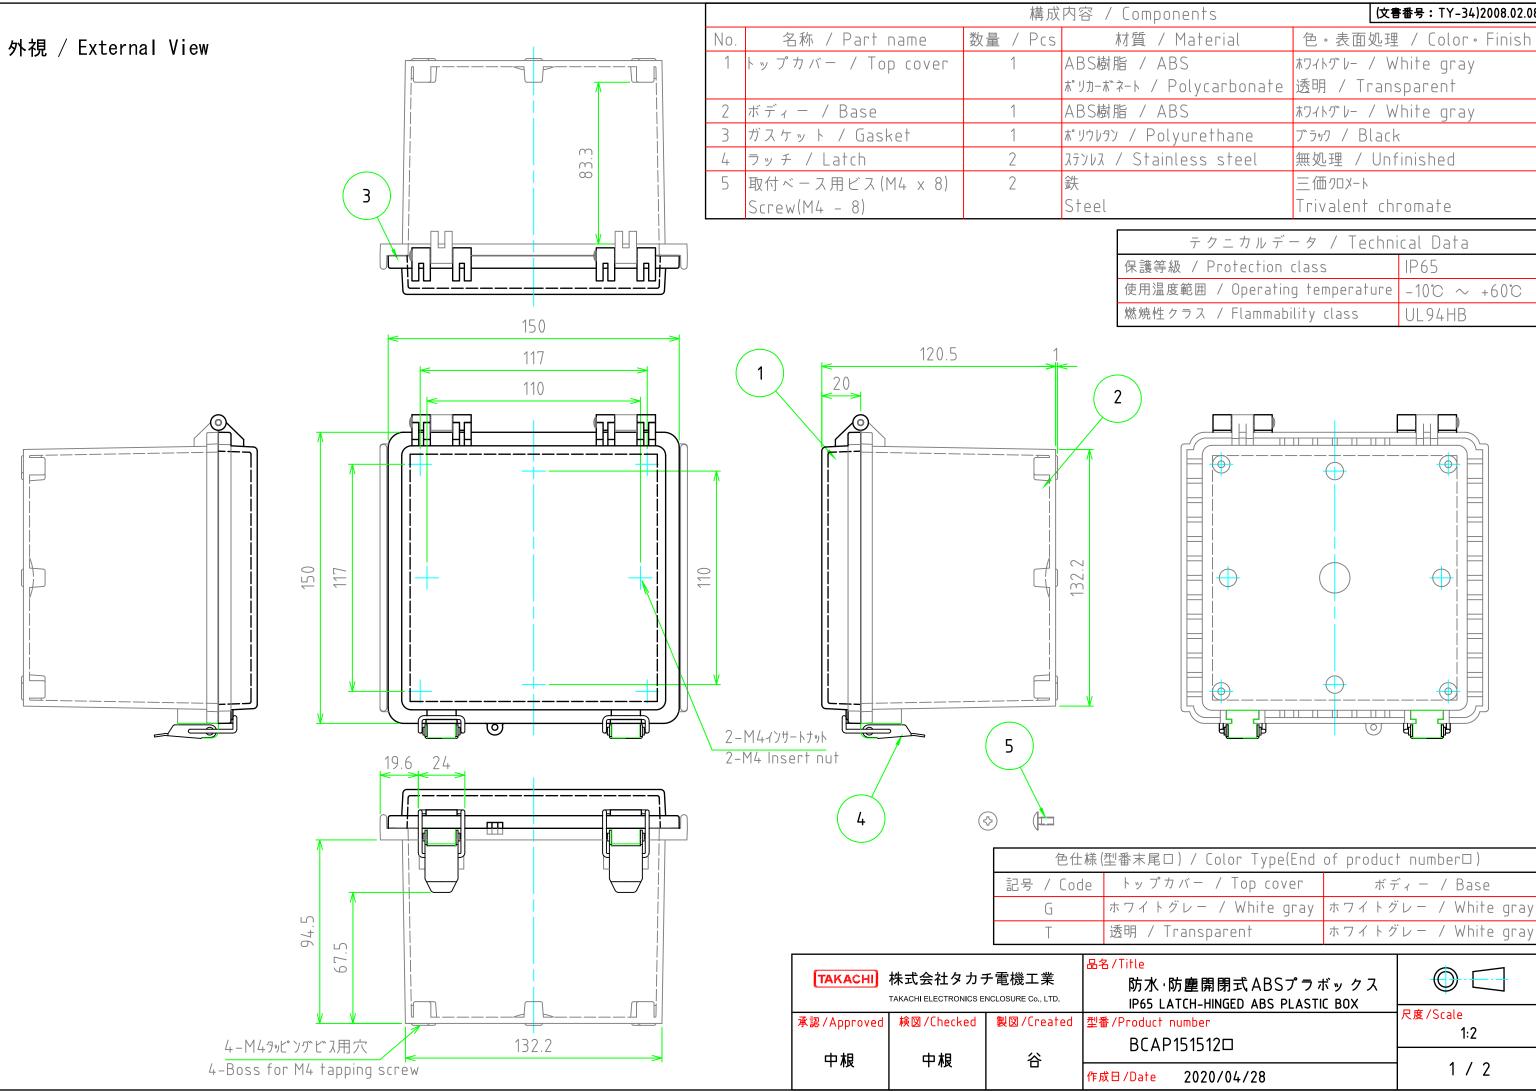

| onents                       | (文書                  | <b>F番号:</b> TY-34)2008.02.08 |
|------------------------------|----------------------|------------------------------|
| / Material                   | 色・表面処理               | / Color • Finish             |
| ABS                          | ホワィトグレ- / White gray |                              |
| Polycarbonate                | 透明 / Transparent     |                              |
| ABS                          | ホワィトグレ- / White gray |                              |
| olyurethane                  | ブラック / Black         |                              |
| inless steel                 | 無処理 / Unfinished     |                              |
|                              | 三価クロメート              |                              |
|                              | Trivalent chi        | romate                       |
|                              |                      |                              |
| テクニカルデータ / Technical Data    |                      |                              |
| ≨級 ∕ Protection class        |                      | IP65                         |
| ]度範囲 / Operating temperature |                      | -10℃ ~ +60℃                  |
| をクラス / Flammability class    |                      | UL94HB                       |
|                              |                      |                              |
|                              |                      |                              |
|                              |                      |                              |
|                              |                      |                              |
|                              |                      |                              |

| □) / Color Type(End of product number□) |                                       |  |  |
|-----------------------------------------|---------------------------------------|--|--|
| カバー / Top cover                         | ボディー / Base                           |  |  |
| ・グレー / White gray                       | ホワイトグレー / White gray                  |  |  |
| Transparent                             | ホワイトグレー / White gray                  |  |  |
|                                         |                                       |  |  |
| ·防塵開閉式ABSプラス                            | · · · · · · · · · · · · · · · · · · · |  |  |
| LATCH-HINGED ABS PLASTI                 | L BUX 尺度/Scale                        |  |  |
| · · · · · · · · · · · · · · · · · · ·   |                                       |  |  |